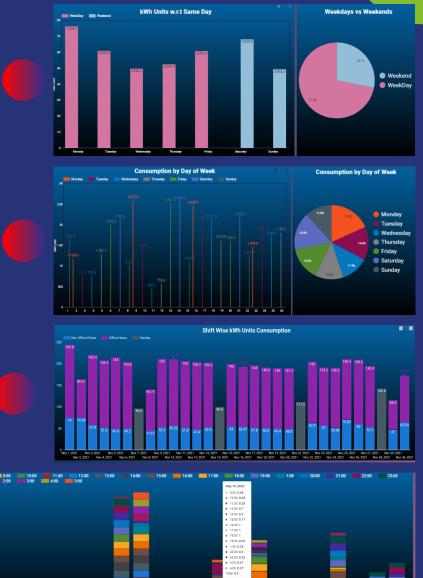

## ENTRACK Studio

**ENTRACK Standard** is an online **cloud portal** through which customers get routinely **customized reports** consisting of dashboards summarizing the actual consumption recorded on **Smart Meters**. It is designed for **Small to Medium-Sized** Enterprises. We train our clients to use this portal to monitor their real-time consumption. Through any Internet Browser, each site's data can be seen with different filters available.