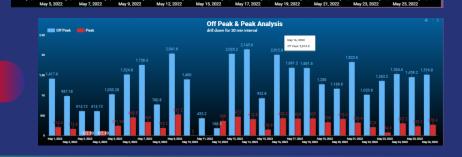

## ENTRACK Studio

**ENTRACK Standard** is an online **cloud portal** through which customers get routinely **customized reports** consisting of dashboards summarizing the actual consumption recorded on **Smart Meters**. It is designed for **Small to Medium-Sized** Enterprises. We train our clients to use this portal to monitor their real-time consumption. Through any Internet Browser, each site's data can be seen with different filters available.