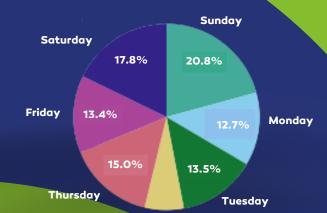

It is designed for Big Corporations for maximum data available to save millions monthly. We train our clients to use this portal to monitor their real-time consumption. Through any Internet Browser, each site's data can be seen with different filters available.





# **CUSTOMIZED**DASHBOARDS















#### **SUMMARY**

Total SM Units CM

462,260

Total SM Units Today

2375.53

Total Outage Today

5:30

**Total Sites** 

78

#### **FILTERED DATA**







#### **DEEP ANALYSIS**

## kWh Units Analysis





#### March 2022

### kWh Consumption HEATMAP





22.5% 77.5%

# OFF PEAK & PEAK UNITS

9000 0 1-6 2-6 3-6 4-6 5-6 6-6 7-6 8-6 9-6 10-6 11-6 12-6 13-6 14-6 15-6 16-6 17-6 18-6 19-6 20-6 21-6 22-6 23-6 24-6 25-6 26-6 27-6 28-6 29-6 30-8







## Monthly Consumption by

**WEEKDAYS** 



Wednesday













## Calendar Chart

### **FEATURES**



Subscribe to ENTRACK reports or the complete dashboard for scheduled PDF delivery routinely.





Can be accessed through any Internet Browser









WHY **ENTERPRISE?** 

All Data Available **Shadow Bill** Analysis

**Customized** Charts

Deep Analysis 7 types of **Filtrations** available

**Designed for** Large Organization

Comparative **Analysis**