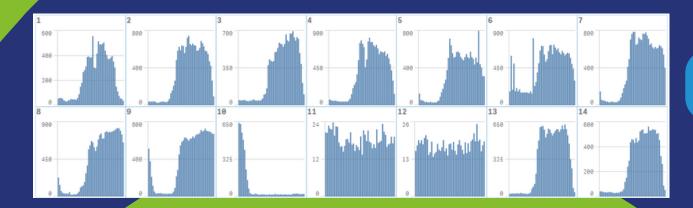

Corporations for maximum data available to save millions monthly. We train our clients to use this portal to monitor their real-time consumption. Through any Internet Browser, each site's data can be seen with different filters available.





# **CUSTOMIZED**DASHBOARDS















#### **SUMMARY**

Total SM Units CM

462,260

Total SM Units Today

2375.53

Total Outage Today

5:30

**Total Sites** 

78

#### **FILTERED DATA**







#### **DEEP ANALYSIS**

## kWh Units Analysis





#### March 2022

### kWh Consumption HEATMAP





22.5% 77.5%

# OFF PEAK & PEAK UNITS

9000 0 1-6 2-6 3-6 4-6 5-6 6-6 7-6 8-6 9-6 10-6 11-6 12-6 13-6 14-6 15-6 16-6 17-6 18-6 19-6 20-6 21-6 22-6 23-6 24-6 25-6 26-6 27-6 28-6 29-6 30-8







## Monthly Consumption by

**WEEKDAYS** 



Wednesday













## Calendar Chart

### **FEATURES**



Subscribe to ENTRACK reports or the complete dashboard for scheduled PDF delivery routinely.





Can be accessed through any Internet Browser









WHY **ENTERPRISE?** 

All Data Available **Shadow Bill** Analysis

**Customized** Charts

Deep Analysis 7 types of **Filtrations** available

**Designed for** Large Organization

Comparative **Analysis**