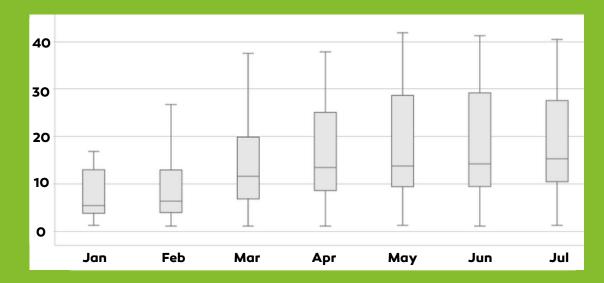

Big Corporations for maximum data available to save millions monthly. We train our clients to use this portal to monitor their real-time consumption. Through any Internet Browser, each site's data can be seen with different filters available.





# **CUSTOMIZED**DASHBOARDS















#### **SUMMARY**

Total SM Units CM

462,260

Total SM Units Today

2375.53

Total Outage Today

5:30

**Total Sites** 

78

#### **FILTERED DATA**







#### **DEEP ANALYSIS**

## kWh Units Analysis





#### March 2022

### kWh Consumption HEATMAP





22.5% 77.5%

# OFF PEAK & PEAK UNITS

9000 0 1-6 2-6 3-6 4-6 5-6 6-6 7-6 8-6 9-6 10-6 11-6 12-6 13-6 14-6 15-6 16-6 17-6 18-6 19-6 20-6 21-6 22-6 23-6 24-6 25-6 26-6 27-6 28-6 29-6 30-8







## Monthly Consumption by

**WEEKDAYS** 



Wednesday













## Calendar Chart

### **FEATURES**



Subscribe to ENTRACK reports or the complete dashboard for scheduled PDF delivery routinely.





Can be accessed through any Internet Browser









WHY **ENTERPRISE?** 

All Data Available **Shadow Bill** Analysis

**Customized** Charts

Deep Analysis 7 types of **Filtrations** available

**Designed for** Large Organization

Comparative **Analysis**