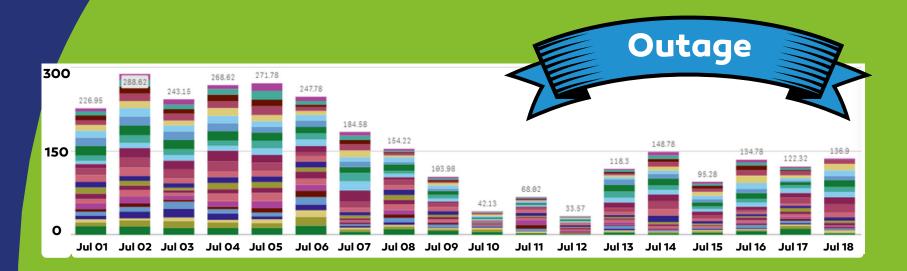

# OFF PEAK & PEAK UNITS

9000 0 1-6 2-6 3-6 4-6 5-6 6-6 7-6 8-6 9-6 10-6 11-6 12-6 13-6 14-6 15-6 16-6 17-6 18-6 19-6 20-6 21-6 22-6 23-6 24-6 25-6 26-6 27-6 28-6 29-6 30-8