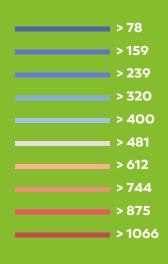

# ENTRACK ENTERPRISE

ENTRACK Enterprise is an online cloud portal through which customers get routinely customized reports consisting of dashboards summarizing the actual consumption recorded on Smart Meters. It is designed for Big Corporations for maximum data available to save millions monthly. We train our clients to use this portal to monitor their real-time consumption. Through any Internet Browser, each site's data can be seen with different filters available.





# **CUSTOMIZED**DASHBOARDS















#### **SUMMARY**

Total SM Units CM

462,260

Total SM Units Today

2375.53

Total Outage Today

5:30

**Total Sites** 

78

#### **FILTERED DATA**







#### **DEEP ANALYSIS**

## kWh Units Analysis





#### March 2022

### kWh Consumption HEATMAP





22.5% 77.5%

# OFF PEAK & PEAK UNITS

9000 0 1-6 2-6 3-6 4-6 5-6 6-6 7-6 8-6 9-6 10-6 11-6 12-6 13-6 14-6 15-6 16-6 17-6 18-6 19-6 20-6 21-6 22-6 23-6 24-6 25-6 26-6 27-6 28-6 29-6 30-8







## Monthly Consumption by

**WEEKDAYS** 



Wednesday













## Calendar Chart

### **FEATURES**



Subscribe to ENTRACK reports or the complete dashboard for scheduled PDF delivery routinely.





Can be accessed through any Internet Browser









WHY **ENTERPRISE?** 

All Data Available **Shadow Bill** Analysis

**Customized** Charts

Deep Analysis 7 types of **Filtrations** available

**Designed for** Large Organization

Comparative **Analysis**