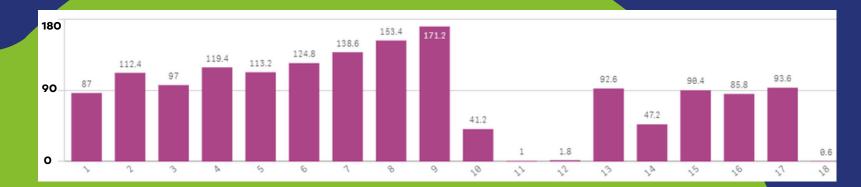

# OFF PEAK & PEAK UNITS

9000 0 1-6 2-6 3-6 4-6 5-6 6-6 7-6 8-6 9-6 10-6 11-6 12-6 13-6 14-6 15-6 16-6 17-6 18-6 19-6 20-6 21-6 22-6 23-6 24-6 25-6 26-6 27-6 28-6 29-6 30-8