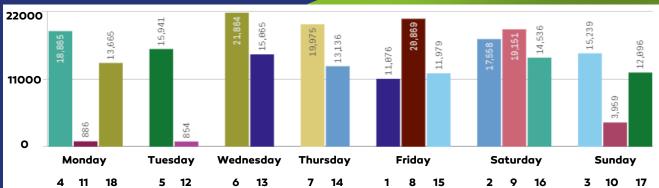

d for Big Corporations for maximum data available to save millions monthly. We train our clients to use this portal to monitor their real-time consumption. Through any Internet Browser, each site's data can be seen with different filters available.





# **CUSTOMIZED**DASHBOARDS















#### **SUMMARY**

Total SM Units CM

462,260

Total SM Units Today

2375.53

Total Outage Today

5:30

**Total Sites** 

78

#### **FILTERED DATA**







#### **DEEP ANALYSIS**

## kWh Units Analysis





#### March 2022

### kWh Consumption HEATMAP





22.5% 77.5%

# OFF PEAK & PEAK UNITS

9000 0 1-6 2-6 3-6 4-6 5-6 6-6 7-6 8-6 9-6 10-6 11-6 12-6 13-6 14-6 15-6 16-6 17-6 18-6 19-6 20-6 21-6 22-6 23-6 24-6 25-6 26-6 27-6 28-6 29-6 30-8







## Monthly Consumption by

**WEEKDAYS** 



Wednesday













## Calendar Chart

### **FEATURES**



Subscribe to ENTRACK reports or the complete dashboard for scheduled PDF delivery routinely.





Can be accessed through any Internet Browser









WHY **ENTERPRISE?** 

All Data Available **Shadow Bill** Analysis

**Customized** Charts

Deep Analysis 7 types of **Filtrations** available

**Designed for** Large Organization

Comparative **Analysis**