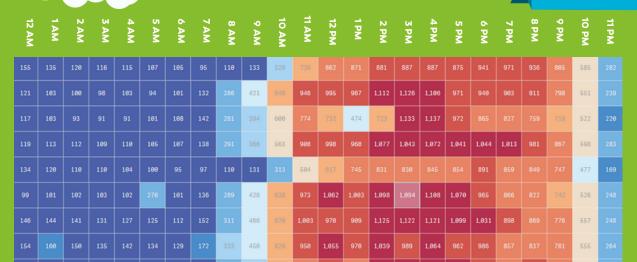

# ENTRACK ENTERPRISE

ENTRACK Enterprise is an online cloud portal through which customers get routinely customized reports consisting of dashboards summarizing the actual consumption recorded on Smart Meters. It is designed for Big Corporations for maximum data available to save millions monthly. We train our clients to use this portal to monitor their real-time consumption. Through any Internet Browser, each site's data can be seen with different filters available.





# **CUSTOMIZED**DASHBOARDS















#### **SUMMARY**

Total SM Units CM

462,260

Total SM Units Today

2375.53

Total Outage Today

5:30

**Total Sites** 

78

#### **FILTERED DATA**







#### **DEEP ANALYSIS**

## kWh Units Analysis





#### March 2022

### kWh Consumption HEATMAP





22.5% 77.5%

# OFF PEAK & PEAK UNITS

9000 0 1-6 2-6 3-6 4-6 5-6 6-6 7-6 8-6 9-6 10-6 11-6 12-6 13-6 14-6 15-6 16-6 17-6 18-6 19-6 20-6 21-6 22-6 23-6 24-6 25-6 26-6 27-6 28-6 29-6 30-8







## Monthly Consumption by

**WEEKDAYS** 



Wednesday













## Calendar Chart

### **FEATURES**



Subscribe to ENTRACK reports or the complete dashboard for scheduled PDF delivery routinely.





Can be accessed through any Internet Browser









WHY **ENTERPRISE?** 

All Data Available **Shadow Bill** Analysis

**Customized** Charts

Deep Analysis 7 types of **Filtrations** available

**Designed for** Large Organization

Comparative **Analysis**