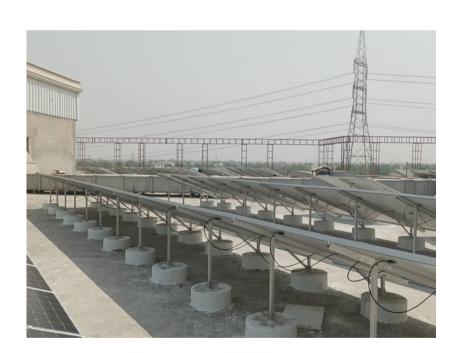

#### Lake City Ground

- **1.85 MW** Project
- On **Ground**
- With Aluminium Structured Piling
- Saves more than 2.565 Thousands tonnes of CO2 Yearly

Lake City Housing Lahore

- Lake City
  Housing Lahore
  - Capacity of generating 191.7 kW of Energy