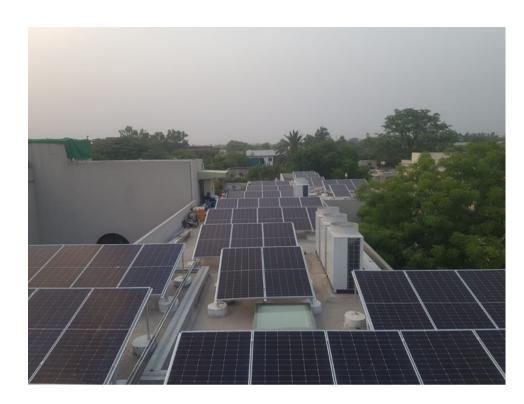

### Ejaz Textile Mills

**Multan Road Lahore** 

- 1 MW Project
- On Flat Roof Top
- With Inverted Beans
- **Steel** Structured Panels
- Saves 1.3+ Millions tonnes of
   CO2 Yearly

# Ejaz Spinning Mills

- **1.5 MW** Project
- On Flat Roof Top
- With Inverted Beans
- Steel Structured Panels
- 2.1+ Million Energy Production Yearly