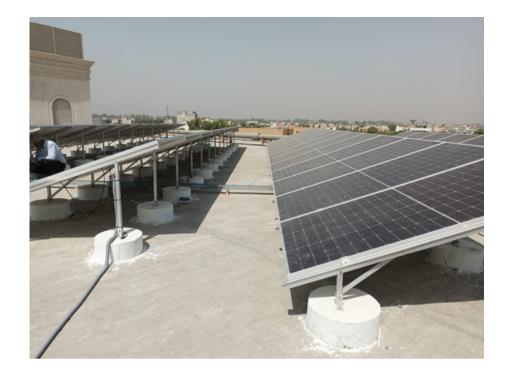

### Ejaz Textile Mills

**Multan Road Lahore** 

- 1 MW Project
- On Flat Roof Top
- With Inverted Beans
- **Steel** Structured Panels
- Saves 1.3+ Millions tonnes of
   CO2 Yearly