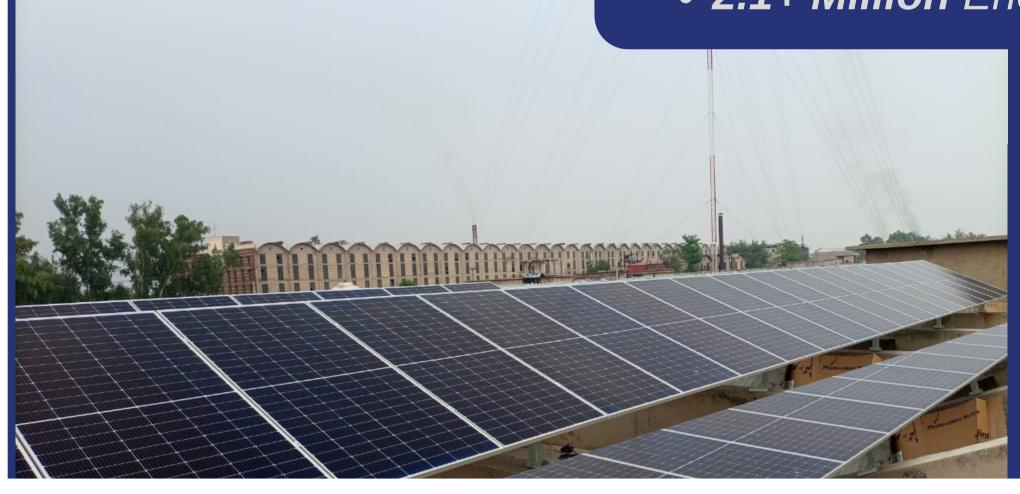

# Ejaz Spinning Mills

- **1.5 MW** Project
- On Flat Roof Top
- With Inverted Beans
- Steel Structured Panels
- 2.1+ Million Energy Production Yearly