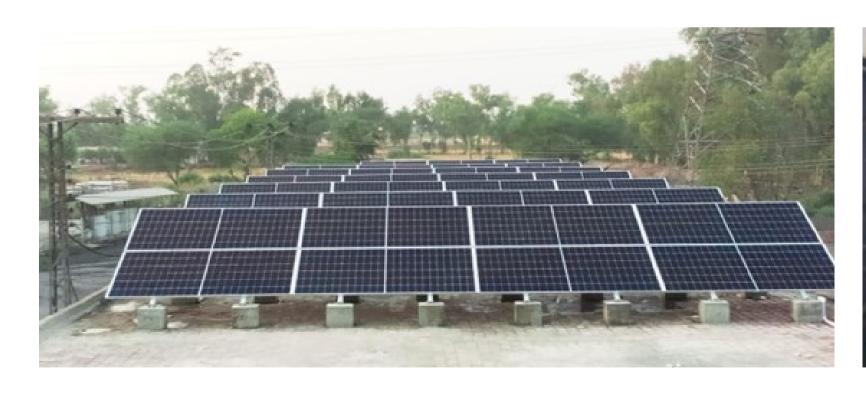

#### Lake City Ground

- **1.85 MW** Project
- On **Ground**
- With Aluminium Structured Piling
- Saves more than 2.565 Thousands tonnes of CO2 Yearly

Lake City Housing Lahore

- Lake City
  Housing Lahore
  - Capacity of generating 191.7 kW of Energy

#### Millac Foods

- 30 kWp produces approximately 3390 units Monthly
- On **Ground**
- Installed in April 2021
- So far, it has reduced 11.67 tonnes of CO2 & 1.83 tonnes of Coal