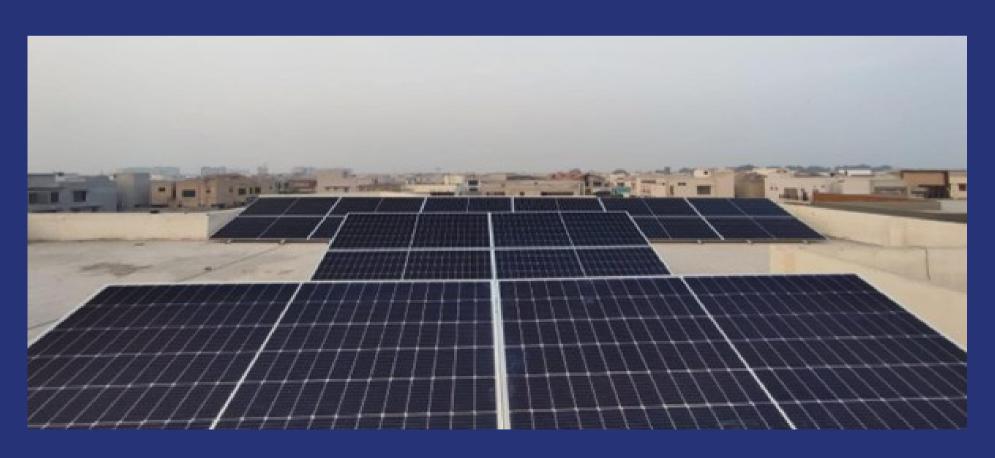

## Eden Society Lahore

- 10.8 kWp
- On Flat Roof Top of Residential House
- Offset 15 Thousand CO2 yearly

- 5.34 kWp
- On Flat Roof Top
- Offsets 7,406.58 lbs of CO2 yearly

- 5.34 kWp
- On Flat Roof Top of Residential House
- Saves **4.52** lbs of Carbon emissions yearly