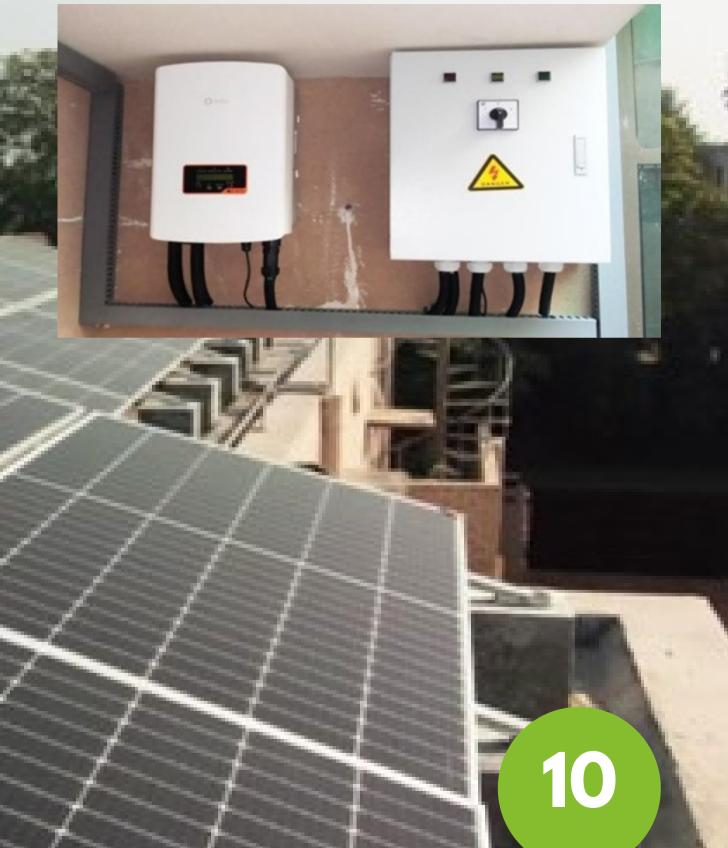

* Project
- On **Ground**
- With Aluminium Structured Piling
- Saves more than 2.565 Thousands tonnes of CO2 Yearly



Lake City Housing Lahore

















- Lake City
  Housing Lahore
  - Capacity of generating 191.7 kW of Energy

Lake City Mall

• Aluminium Structured Solar Panels







### Model Town Lahore

- 70.1 kWp
- On Flat Roof Top of Residential House
- Saves 97,228 tonnes of Carbon Emissions yearly



#### Millac Foods

- 30 kWp produces approximately 3390 units Monthly
- On **Ground**
- Installed in April 2021
- So far, it has reduced 11.67 tonnes of CO2 & 1.83 tonnes of Coal











## Eden Society Lahore



- 10.8 kWp
- On Flat Roof Top of Residential House
- Offset 15 Thousand CO2 yearly









- 5.34 kWp
- On Flat Roof Top
- Offsets 7,406.58 lbs of CO2 yearly









- 5.34 kWp
- On Flat Roof Top of Residential House
- Saves **4.52** lbs of Carbon emissions yearly