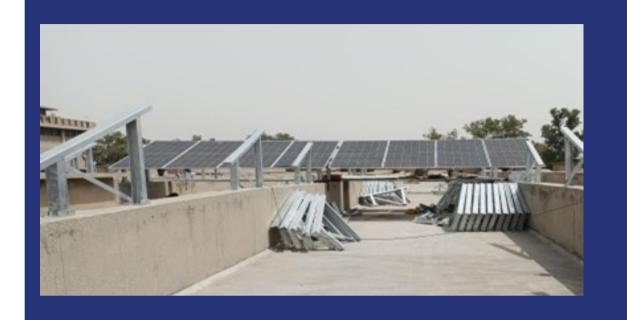

# Ejaz Spinning Mills

- **1.5 MW** Project
- On Flat Roof Top
- With Inverted Beans
- Steel Structured Panels
- 2.1+ Million Energy Production Yearly