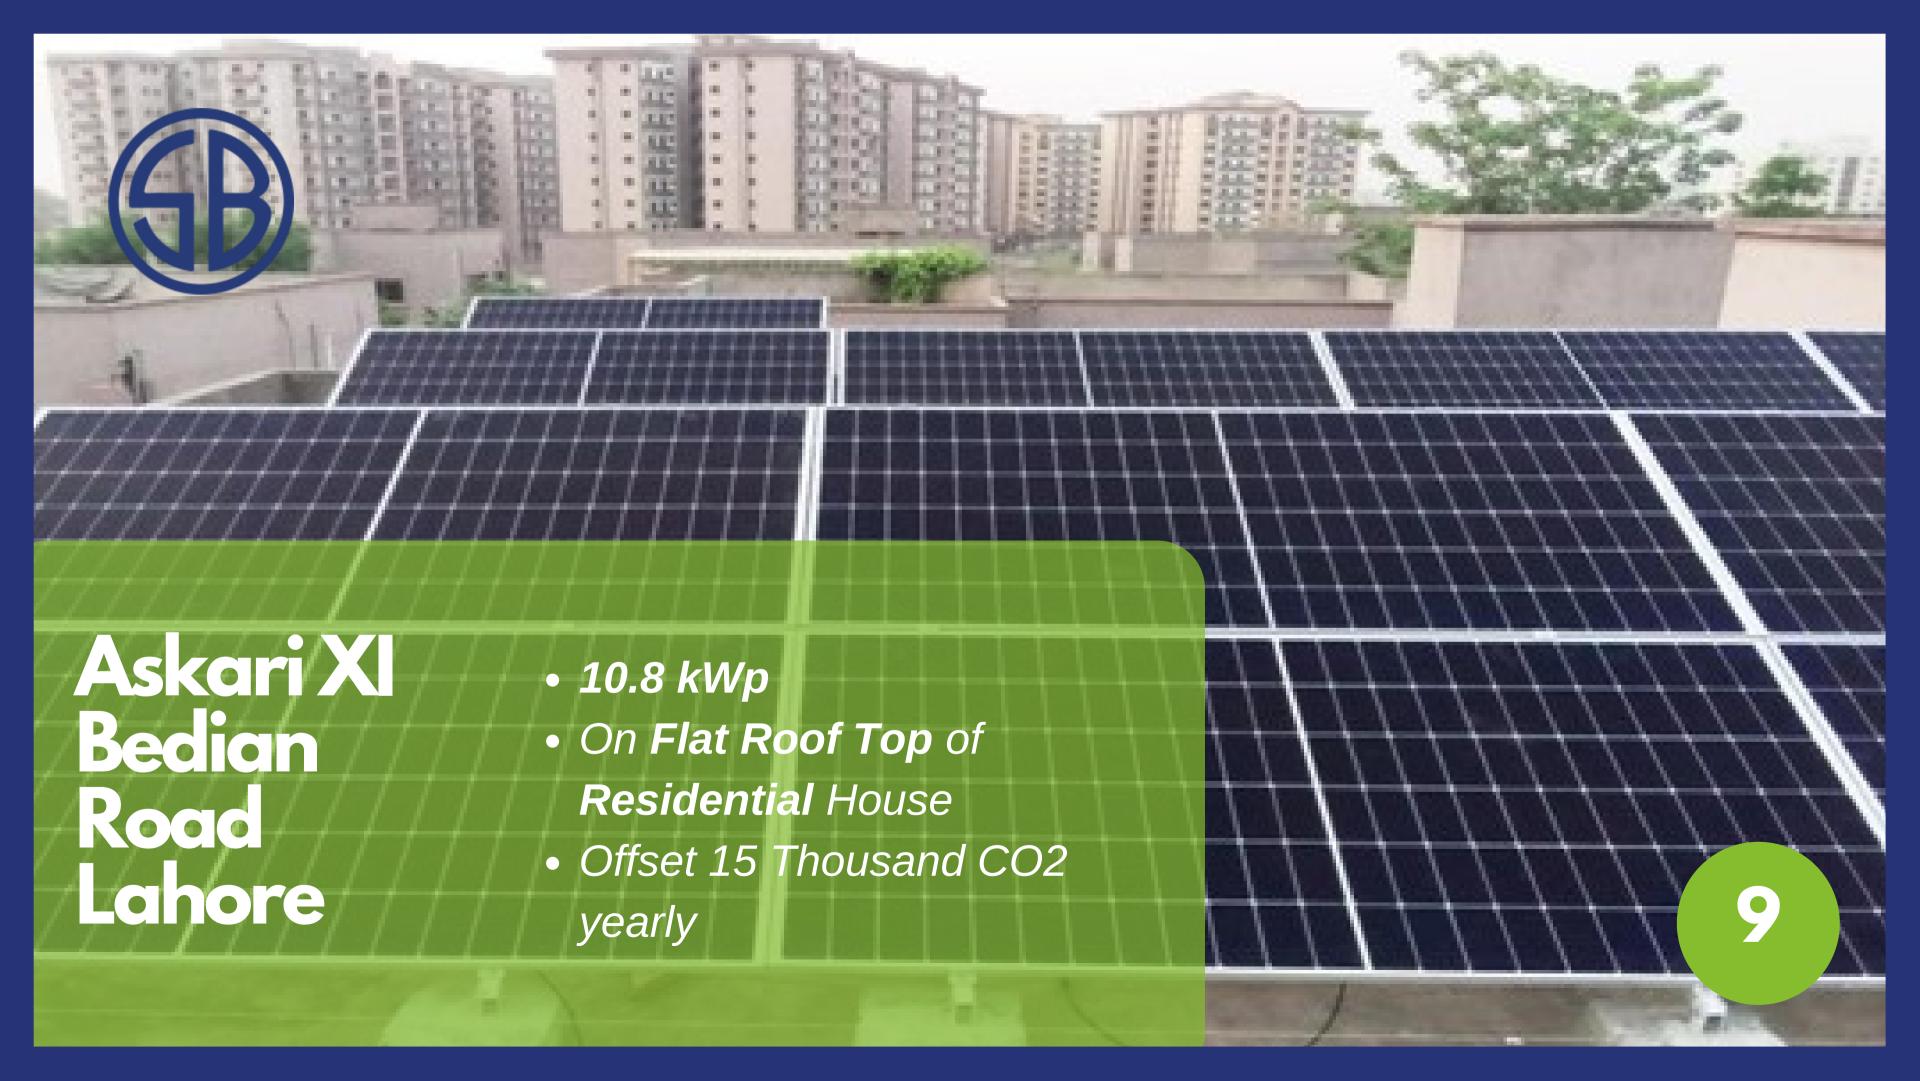

## Eden Society Lahore

- 10.8 kWp
- On Flat Roof Top of Residential House
- Offset 15 Thousand CO2 yearly

- 5.34 kWp
- On Flat Roof Top
- Offsets 7,406.58 lbs of CO2 yearly

- 5.34 kWp
- On Flat Roof Top of Residential House
- Saves **4.52** lbs of Carbon emissions yearly