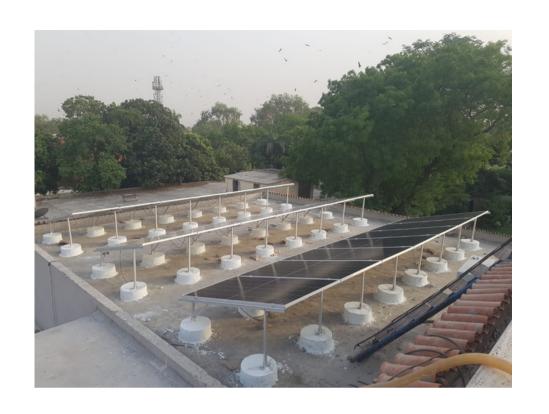

### Model Town Lahore

- 70.1 kWp
- On Flat Roof Top of Residential House
- Saves 97,228 tonnes of Carbon Emissions yearly