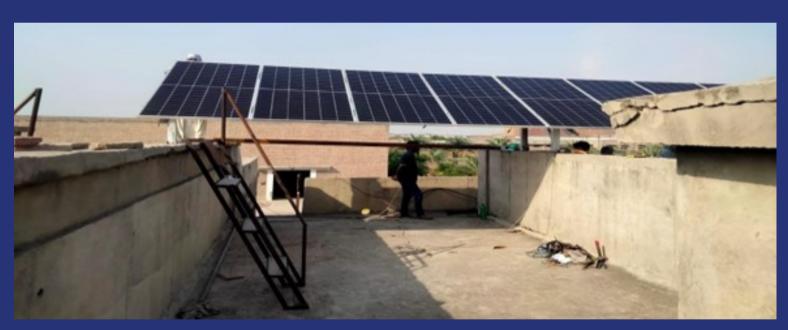

### Ejaz Textile Mills

**Multan Road Lahore** 

- 1 MW Project
- On Flat Roof Top
- With Inverted Beans
- **Steel** Structured Panels
- Saves 1.3+ Millions tonnes of
   CO2 Yearly