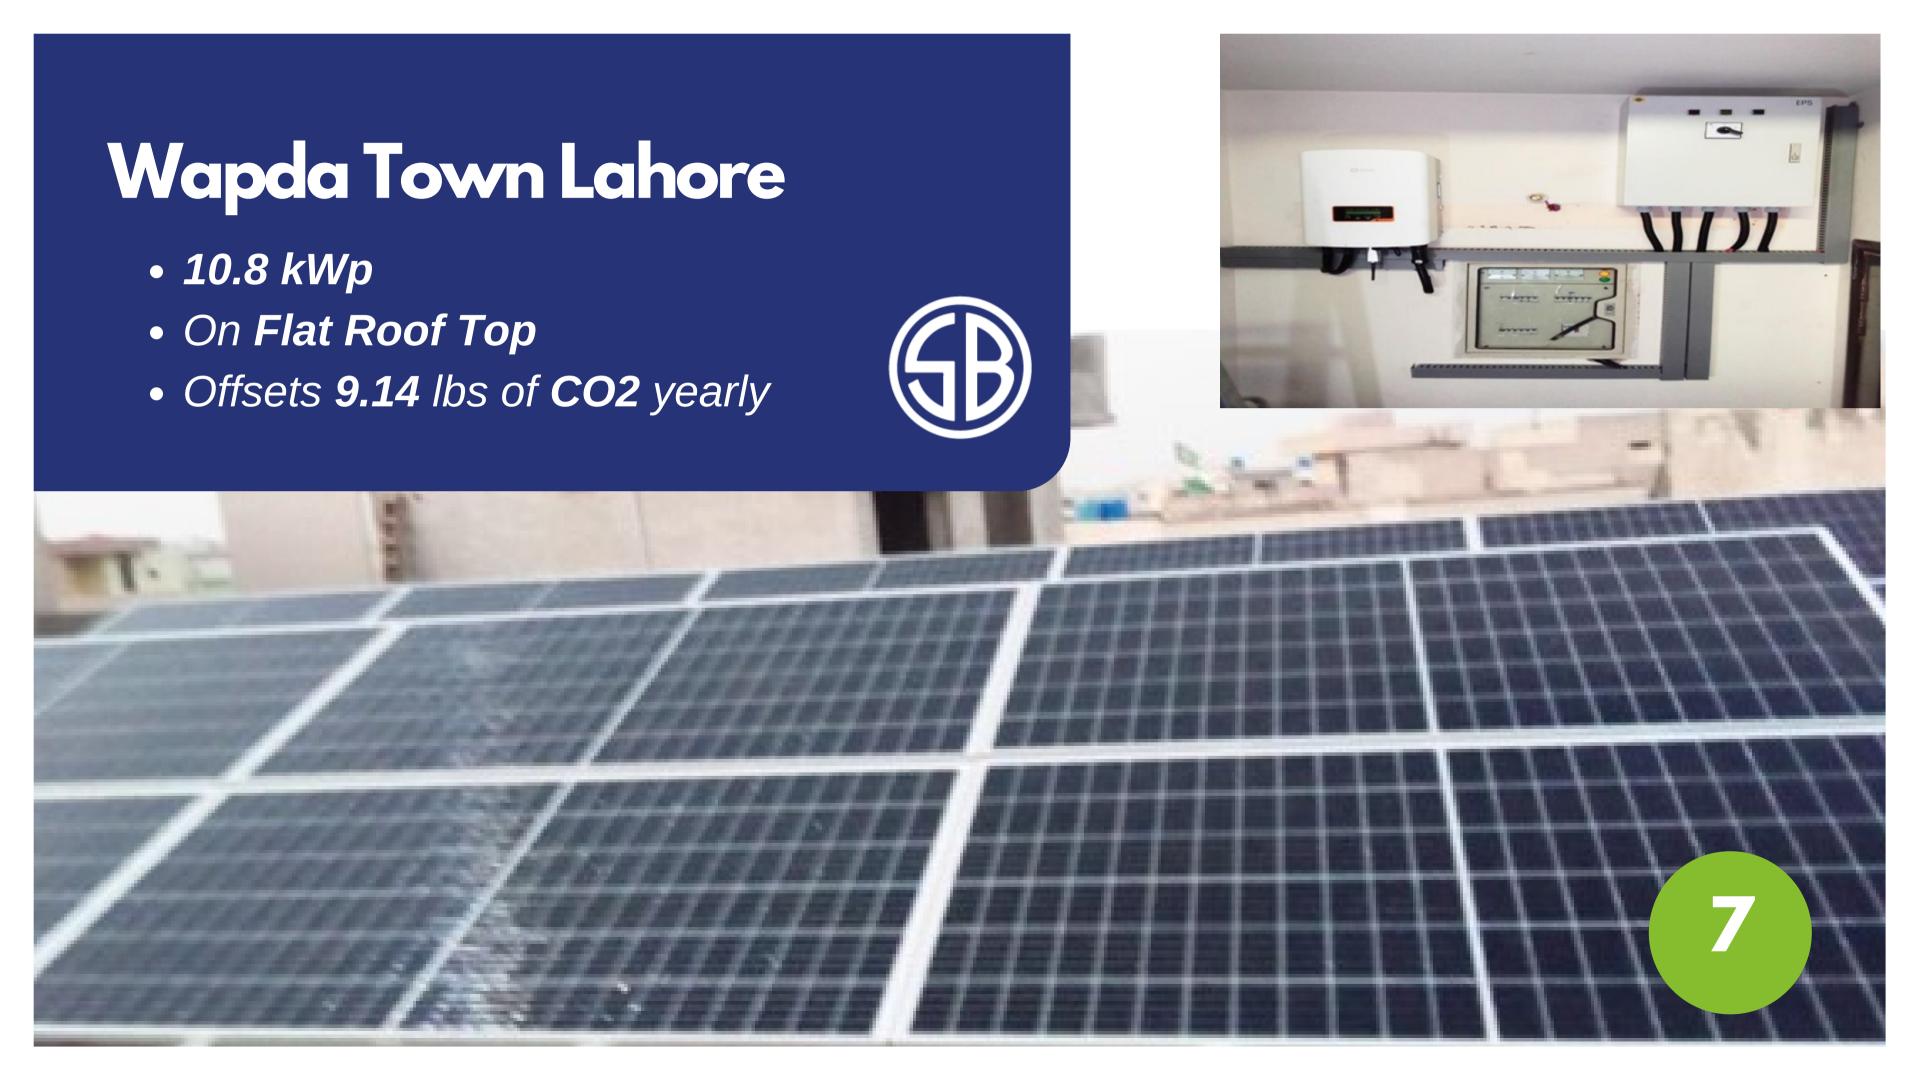

## Eden Society Lahore

- 10.8 kWp
- On Flat Roof Top of Residential House
- Offset 15 Thousand CO2 yearly

- 5.34 kWp
- On Flat Roof Top
- Offsets 7,406.58 lbs of CO2 yearly

- 5.34 kWp
- On Flat Roof Top of Residential House
- Saves **4.52** lbs of Carbon emissions yearly