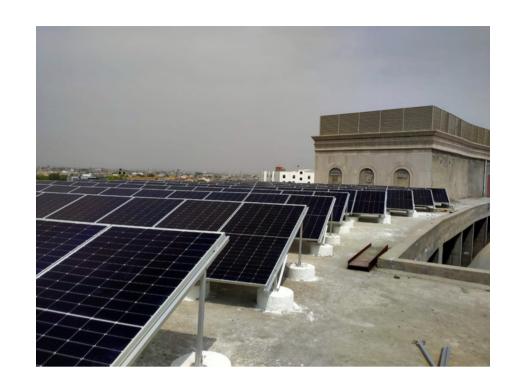

# Ejaz Spinning Mills

- **1.5 MW** Project
- On Flat Roof Top
- With Inverted Beans
- Steel Structured Panels
- 2.1+ Million Energy Production Yearly