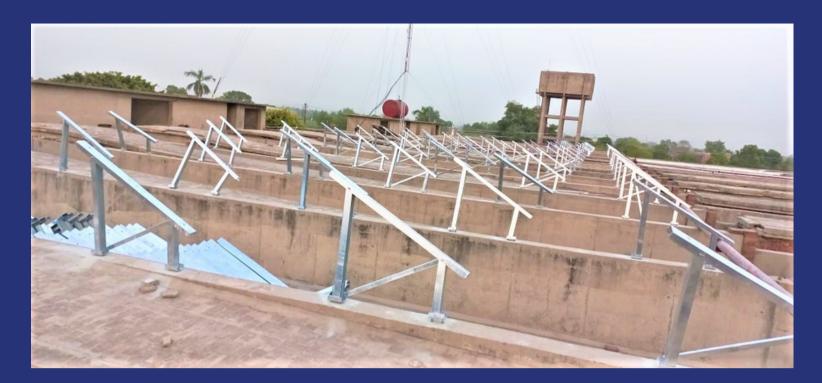

#### Millac Foods

- 30 kWp produces approximately 3390 units Monthly
- On **Ground**
- Installed in April 2021
- So far, it has reduced 11.67 tonnes of CO2 & 1.83 tonnes of Coal