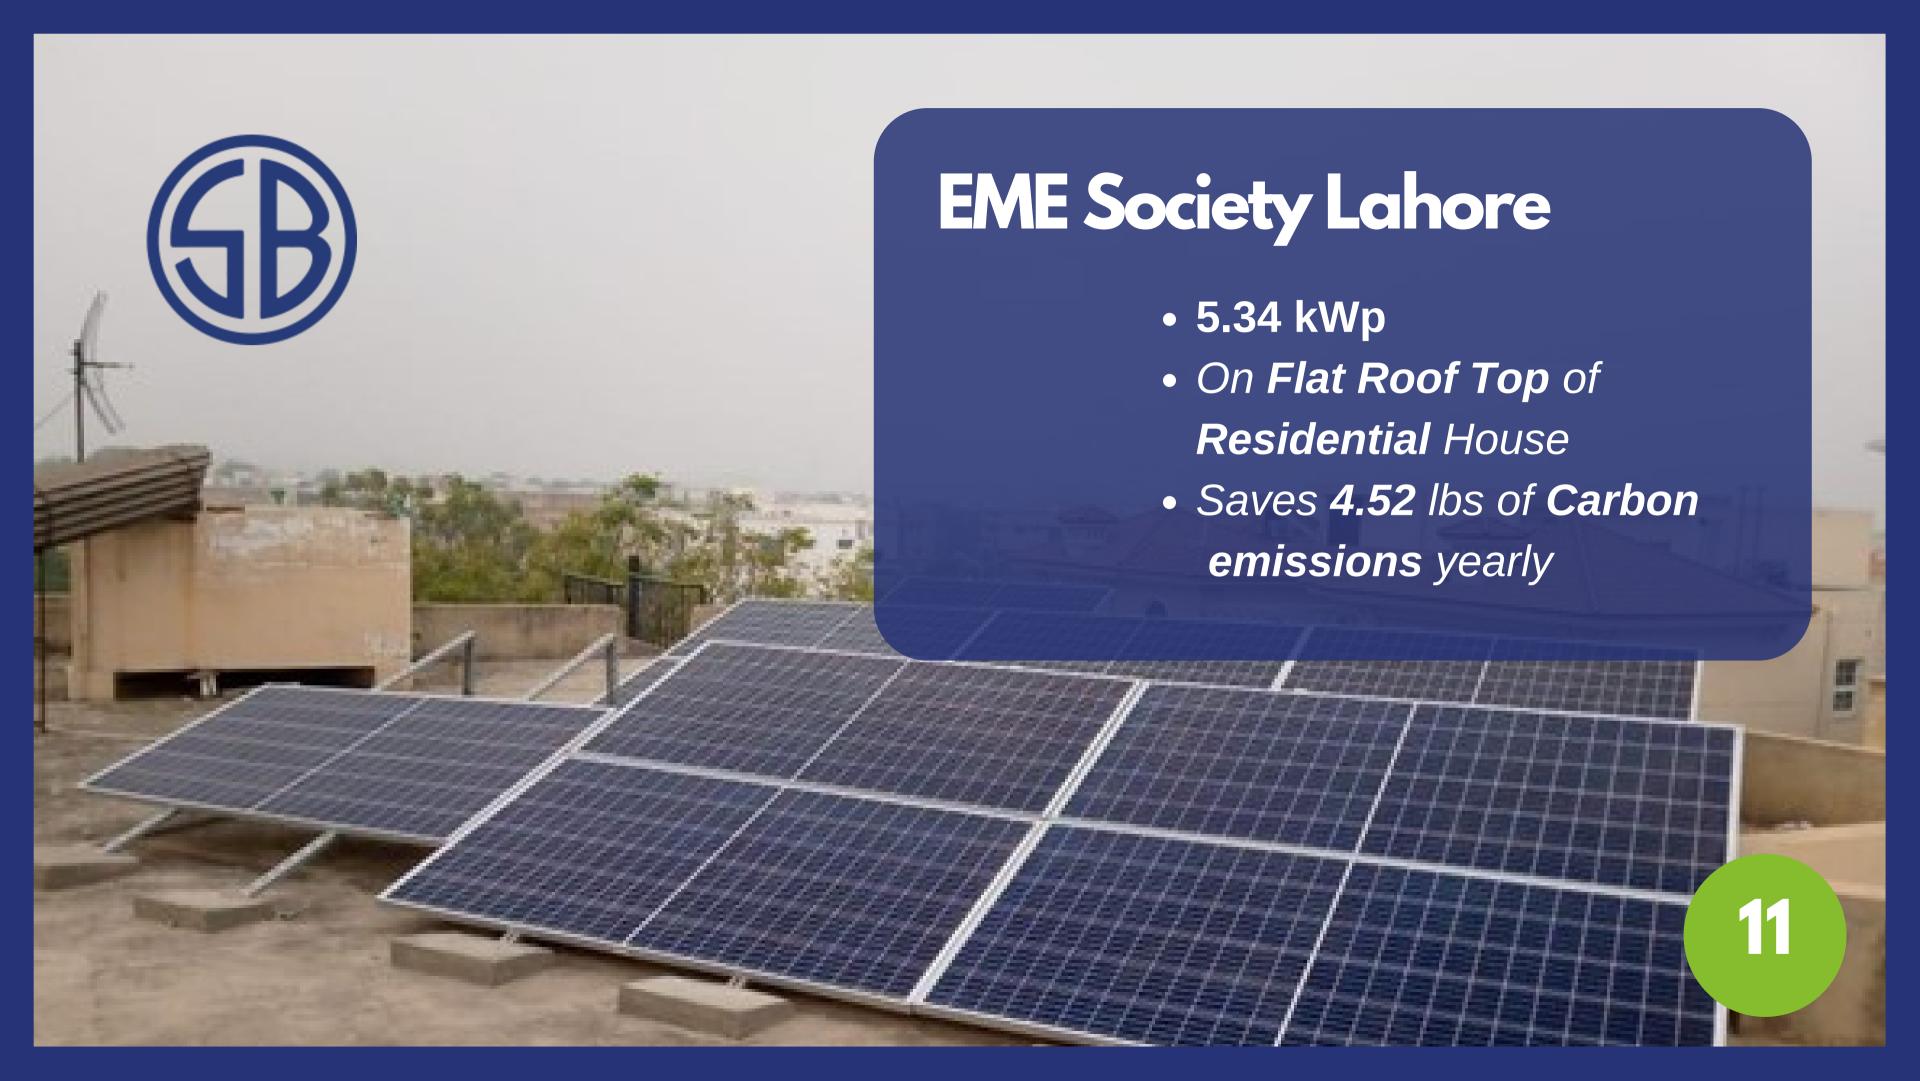

## Eden Society Lahore

- 10.8 kWp
- On Flat Roof Top of Residential House
- Offset 15 Thousand CO2 yearly

- 5.34 kWp
- On Flat Roof Top
- Offsets 7,406.58 lbs of CO2 yearly

- 5.34 kWp
- On Flat Roof Top of Residential House
- Saves **4.52** lbs of Carbon emissions yearly